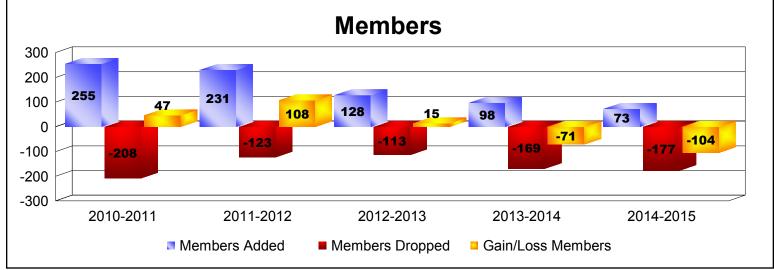

District 130 As of June 2015 Cumulative

| Year      | New<br>Clubs | Dropped<br>Clubs | Gain/<br>Loss<br>Clubs | New<br>Members | Charter<br>Members | Reinstate<br>Members | Transfer<br>Members | Total<br>Member<br>Added | Total<br>Members<br>Dropped | Gain/<br>Loss<br>Members |
|-----------|--------------|------------------|------------------------|----------------|--------------------|----------------------|---------------------|--------------------------|-----------------------------|--------------------------|
| 2010-2011 | 6            | -2               | 4                      | 93             | 136                | 26                   | 0                   | 255                      | -208                        | 47                       |
| 2011-2012 | 5            | 0                | 5                      | 123            | 104                | 3                    | 1                   | 231                      | -123                        | 108                      |
| 2012-2013 | 2            | 0                | 2                      | 75             | 41                 | 12                   | 0                   | 128                      | -113                        | 15                       |
| 2013-2014 | 0            | -2               | -2                     | 84             | 9                  | 4                    | 1                   | 98                       | -169                        | -71                      |
| 2014-2015 | 0            | -6               | -6                     | 69             | 1                  | 1                    | 2                   | 73                       | -177                        | -104                     |
| Average   | 3            | -2               | 1                      | 89             | 58                 | 9                    | 1                   | 157                      | -158                        | -1                       |