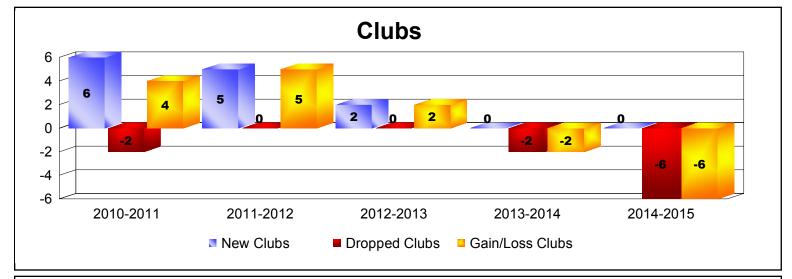

District 130 As of June 2015 Cumulative

| Year      | New<br>Clubs | Dropped<br>Clubs | Gain/<br>Loss<br>Clubs | New<br>Members | Charter<br>Members | Reinstate<br>Members | Transfer<br>Members | Total<br>Member<br>Added | Total<br>Members<br>Dropped | Gain/<br>Loss<br>Members |
|-----------|--------------|------------------|------------------------|----------------|--------------------|----------------------|---------------------|--------------------------|-----------------------------|--------------------------|
| 2010-2011 | 6            | -2               | 4                      | 93             | 136                | 26                   | 0                   | 255                      | -208                        | 47                       |
| 2011-2012 | 5            | 0                | 5                      | 123            | 104                | 3                    | 1                   | 231                      | -123                        | 108                      |
| 2012-2013 | 2            | 0                | 2                      | 75             | 41                 | 12                   | 0                   | 128                      | -113                        | 15                       |
| 2013-2014 | 0            | -2               | -2                     | 84             | 9                  | 4                    | 1                   | 98                       | -169                        | -71                      |
| 2014-2015 | 0            | -6               | -6                     | 69             | 1                  | 1                    | 2                   | 73                       | -177                        | -104                     |
| Average   | 3            | -2               | 1                      | 89             | 58                 | 9                    | 1                   | 157                      | -158                        | -1                       |